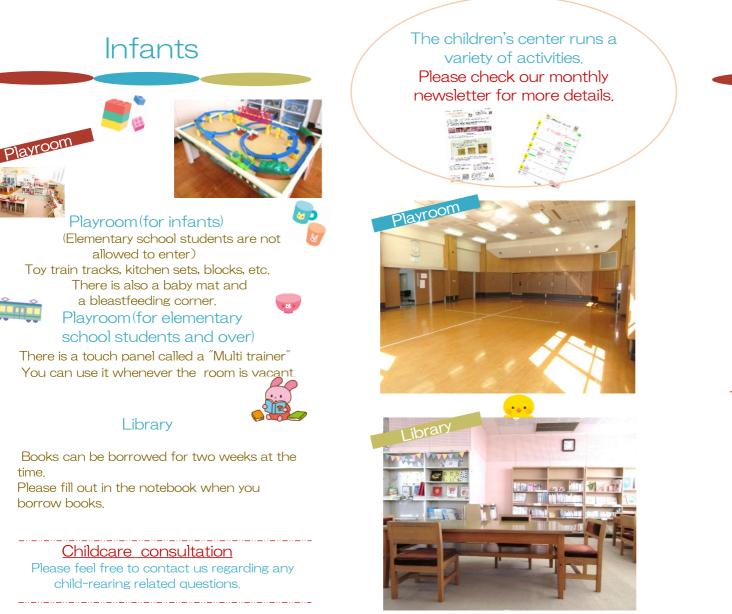

## You can play in the playrooms and the library.

From elementary school aged students to up to age 18

You can freely use the playroom to play or the library to read or study.

<u>Play equipment is available for rent on</u> <u>site. (for elementary school students</u> <u>and over)</u>

> Beach ball Badminton Table tennis Jump-rope Various board games Card games etc.

\*The rental may have been discontinued